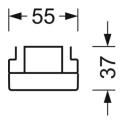

# **MECHANICS**

| Housing colour  Dimensions (LxWxH/DxH) |                  | traffic white RAL 9016                                |  |
|----------------------------------------|------------------|-------------------------------------------------------|--|
|                                        |                  | 1531mm x 55mm x 37mm                                  |  |
| Weight (net)                           |                  | 1.65kg                                                |  |
| Type of installation                   |                  | Mounting rail system installation, Light<br>structure |  |
| Dimension                              | าร               |                                                       |  |
| L<br>B                                 | 1531 mm<br>55 mm | Length<br>Width                                       |  |