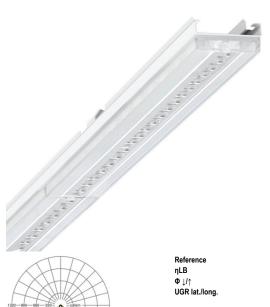

Device mount - Central.Line.Optic - direct, narrow distribution - visually continuous

Device mount made of a galvanised, profiled steel sheet; surface coated with polyester resin. Tool-free attachment with design-integrated pressure caps guarantee protection against theft and dismantling. Housing colour traffic white RAL 9016; Direct, narrow-beam light distribution using the Central.Line.Optic made of PMMA plastic. The lens optics ensure absolute ease of assembly and are simple to maintain thanks to the easily cleaned surface. The compact 1-row arrangement of the lenses ensures that the dots merge into a line with a homogeneous appearance in the object. Electrical connection by means of a fixed, 3-pin, quick-fit plug connector and a free choice of phases. Integrated guide for fast contacting. They are exchangeable, permit modernisation and reliably prolong the service life of the overall system.

#### LIGHTING TECHNOLOGY

| LED, Colour rendering/Light colour CRI ≥ 80 / 6500K   |
|-------------------------------------------------------|
| 3SDCM                                                 |
| 10520lm                                               |
| 50000h L80/B10 (Tq 30°C), 70000h<br>L80/B50 (Tq 30°C) |
| 164lm/W                                               |
| 25° (C0) / 100 ° (C90)                                |
| 18.5 / 23.8                                           |
|                                                       |